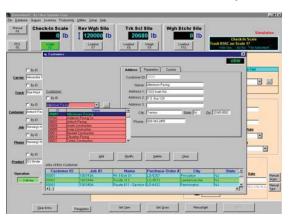

- Highly Configurable. Generation provides the flexibility to structure the system to meet your exacting requirements. You will have the ability to:
  - Add fields to files
  - > Set field lengths and labels
  - Make selector lists for field entries
  - Select data to be shown on transaction screens
  - Design your own reports
  - Layout tickets
- **Easy Upgrades**. Generation3's extensive configurability and modular design make moving up to the latest version quick and easy. You will have the ability to add all Generation3's latest features as they become available.