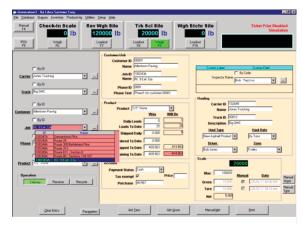

- Highly Configurable. Generation provides the flexibility to structure the system to meet your exacting requirements. You will have the ability to:
  - Add fields to files
  - > Set field lengths and labels
  - Make selector lists for field entries
  - Select data to be shown on transaction screens
  - Design your own reports
  - Layout tickets
- **Easy Upgrades**. Generation3's extensive configurability and modular design make moving up to the latest version quick and easy. You will have the ability to add all Generation3's latest features as they become available.